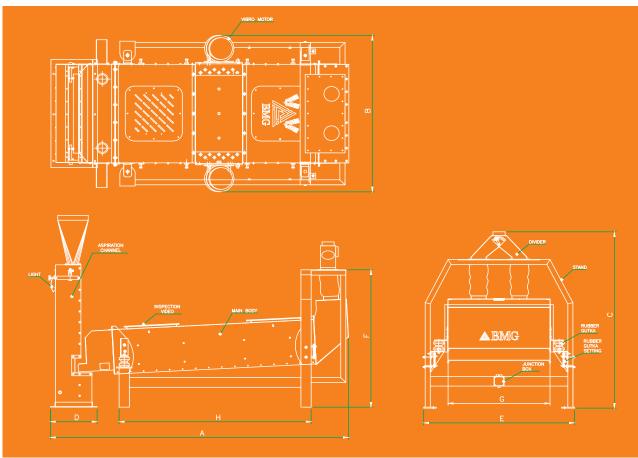

| Model   | Size | А    | В    | С    | D   | E    | F    | G    | Н    |
|---------|------|------|------|------|-----|------|------|------|------|
| VCS 150 | 1500 | 2925 | 2094 | 1798 | 458 | 1980 | 1400 | 1500 | 1885 |
| VCS 100 | 1000 | 2925 | 1594 | 1798 | 458 | 1480 | 1400 | 1000 | 1885 |
| VCS 80  | 800  | 2925 | 1394 | 1798 | 458 | 1280 | 1400 | 800  | 1885 |