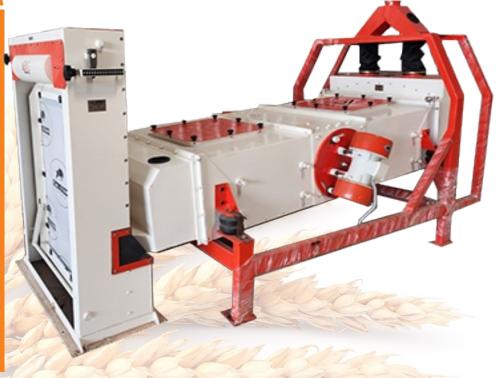

## VIBRO CLASSIFIER SEPARATOR

This unit is used for separating impurities from the grain such as coarse impurities, sand, chaff...Etc. The unit is coupled with an Aspiration Channel to remove dust and other light particles.

## Features:-

- Can be used at different stages of cleaning by easily changing the sieves
- Removes coarse impurities like large kernels, string, straw.
- It Vibrating action helps to remove and destroy soil dumps, mud balls
- Requires minimum maintanences
- Used in cereal processing plants like paddy, wheat, Ragi, maize...etc.