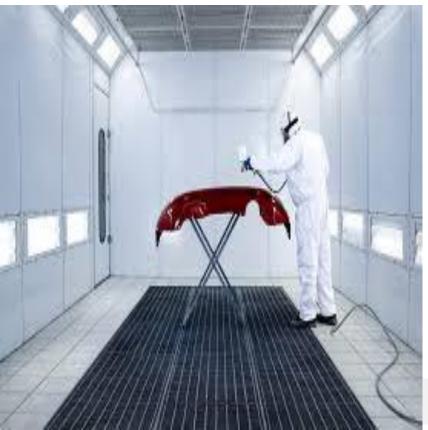

## PAINT-BOTH UNIT

BMG's

A paint unit is also kept in our premises where the machines manufactured are painted.